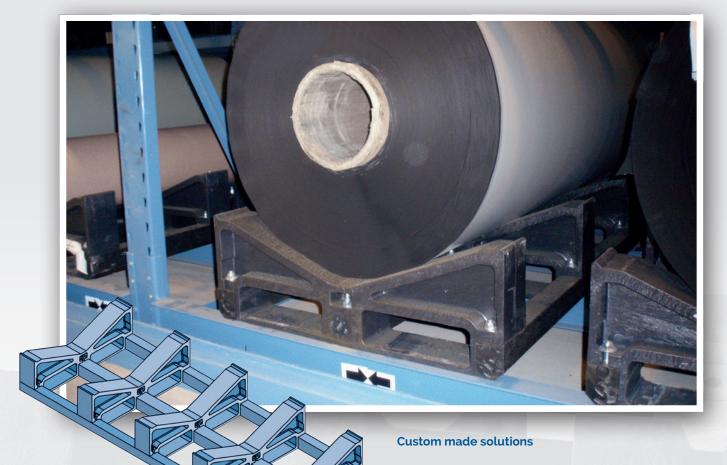

## Reusable heavy duty carriers for safe and protected transport of your coils

The KLP<sup>®</sup> 4-way Coilcarrier was developed as a reusable carrier for transport of coils with a horizontal axis. It was designed in such a way that a forklift truck may enter from four directions.

The maximum dynamic capacity is 10 tons and coil diameters range from 1250 up to 1800 mm. Depending on the coil width and coil weight the carrier is constructed with two or three bars. Lankhorst Mouldings can also design tailor made pallets for specific applications. Using existing or new moulds and steel reinforced beams we can create sustainable solutions.