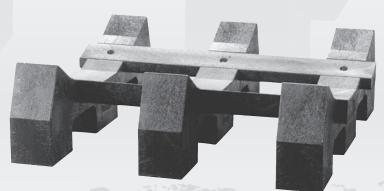

## Reusable heavy duty carriers for safe and protected transport of your coils

The KLP<sup>®</sup> 4-way Coilcarrier was developed as a reusable carrier for transport of coils with a horizontal axis. It was designed in such a way that a forklift truck may enter from four directions.

The maximum dynamic capacity is 10 tons and coil diameters range from 1250 up to 1800 mm. Depending on the coil width and coil weight the carrier is constructed with two or three bars. Lankhorst Mouldings can also design tailor made pallets for specific applications. Using existing or new moulds and steel reinforced beams we can create sustainable solutions.