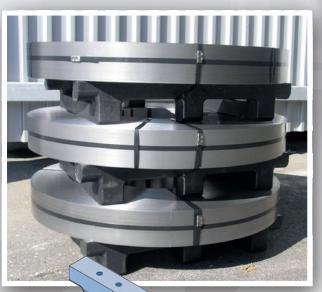

## For safe storage of your (slit)coils

An innovative alternative for the transport of slit coils 'eye-to-the-sky': in close co-operation with several European steel service centres, Lankhorst Mouldings has developed a one-piece plastic 'Slitcoilcarrier'. Many European service centres are constantly searching for cost savings in their logistics.

When pallets are used in a return-system, these costs can easily be reduced by implementing our KLP® Slitcoilcarriers: after a few return-trips it will be cost saving. Besides the logistical advantages, the KLP® Slitcoilcarriers also offers the well known advantages of plastic: less damage, less corrosion, improved safety.

#### Advantages of KLP® Slitcoilcarriers are:

- A pallet in-one-piece without nails (type A)
- Wide range of coil diameters
- Load bearing capacity 15 tons
- Wide and high fork lift entries
- Improved safety during handling
- No splinters less damage
- No moisture no corrosion
- Larger bearing surface less damage
- Cost saving through a long lifetime

## Your partner in safe coil storage

Туре А