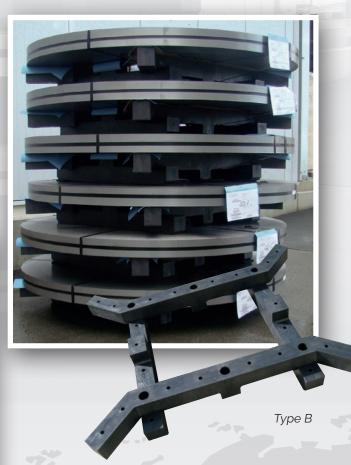

| type   | diameter coils<br>(mm) | maximum load<br>(tons) | weight<br>(kg) |
|--------|------------------------|------------------------|----------------|
| type A | 900-1250               | 15                     | 21             |
| type B | 700-1700               | 15                     | 25             |

#### Advantages of KLP® Slitcoilcarriers are:

- A pallet in-one-piece without nails (type A)
- Wide range of coil diameters
- Load bearing capacity 15 tons
- Wide and high fork lift entries
- Improved safety during handling
- No splinters less damage
- No moisture no corrosion
- Larger bearing surface less damage
- Cost saving through a long lifetime